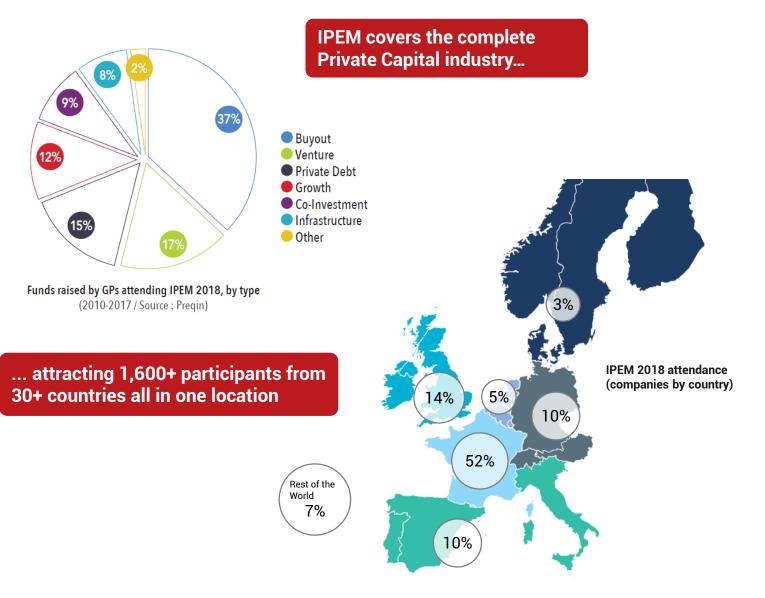

#### **Connect with 250+ international GPs**

Make new contacts and/or reconnect with fund managers from 30+ countries all in one location, with a strong representation from continental Europe (esp. France, Spain, Italy, Benelux...)