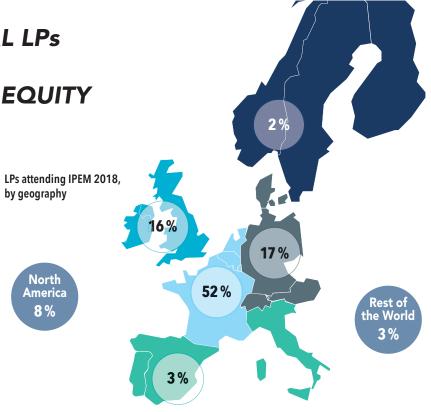

# 250+ INTERNATIONAL LPs WITH OVER \$400bn ALLOCATED TO PRIVATE EQUITY

ABERDEEN STANDARD INVESTMENTS, ALLIANZ CAPITAL PARTNERS, ALPINVEST PARTNERS, AVIVA, BNP PARIBAS CARDIF, CA INDOSUEZ WEALTH, CAPITAL DYNAMICS, CLEARSIGHT INVESTMENTS, CNP ASSURANCES, EUROPEAN BANK FOR RECONSTRUCTION AND DEVELOPMENT (EBRD), EUROPEAN INVESTMENT FUND, FEDESA, FIDEA, GIC, GOLDING CAPITAL PARTNERS, HAMILTON LANE, HERMES GPE, IULIA INVEST, LE CONSERVATEUR, LLOYD FAMILY OFFICE, MANULIFE, MARCUARD FAMILY OFFICE, MN, NEUBERGER BERMAN, PANTHEON VENTURES, SOGECAP, SOGELIFE, UTIMCO, WILSHIRE...