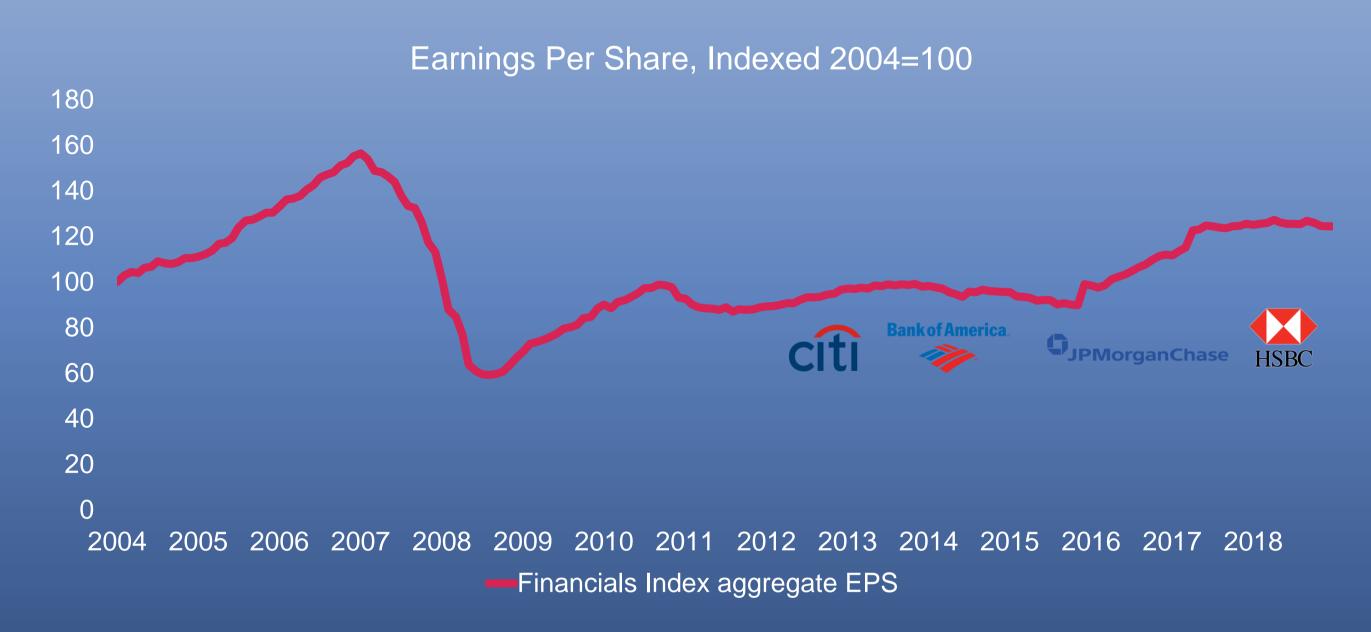

## Fewer clerks, more professionals

## Tech substitution in high labour cost markets

2004 2005 2006 2007 2008 2009 2010 2011 2012 2013 2014 2015 2016 2017 2018