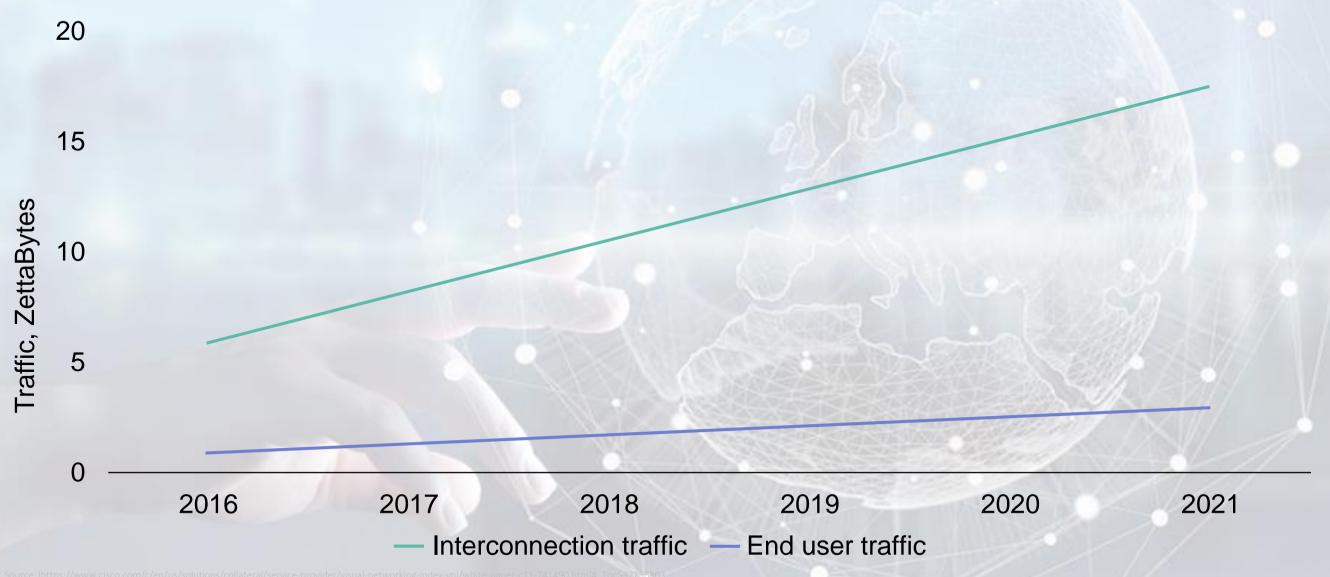

## **Growth in interconnectivity**

Cisco Global Cloud Index. 2016 – 2021

## Growth in interconnectivity

#### Interconnection traffic between applications dominates vs traffic to end users

The winning private equity firms of the future...

"will look like some of the most highly respected large public company industry leaders, but without the bureaucracy, misaligned management and short termism of public companies"