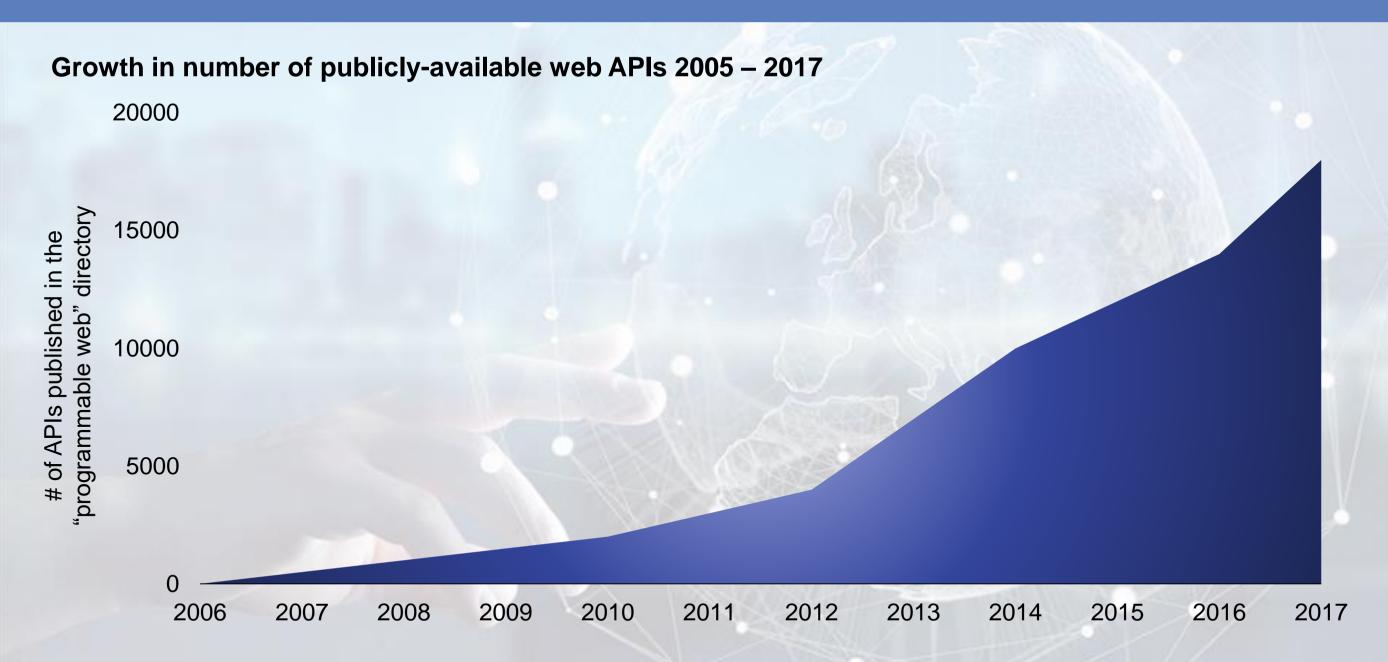

## **Growth in interconnectivity**

Cisco Global Cloud Index. 2016 – 2021

## Growth in interconnectivity