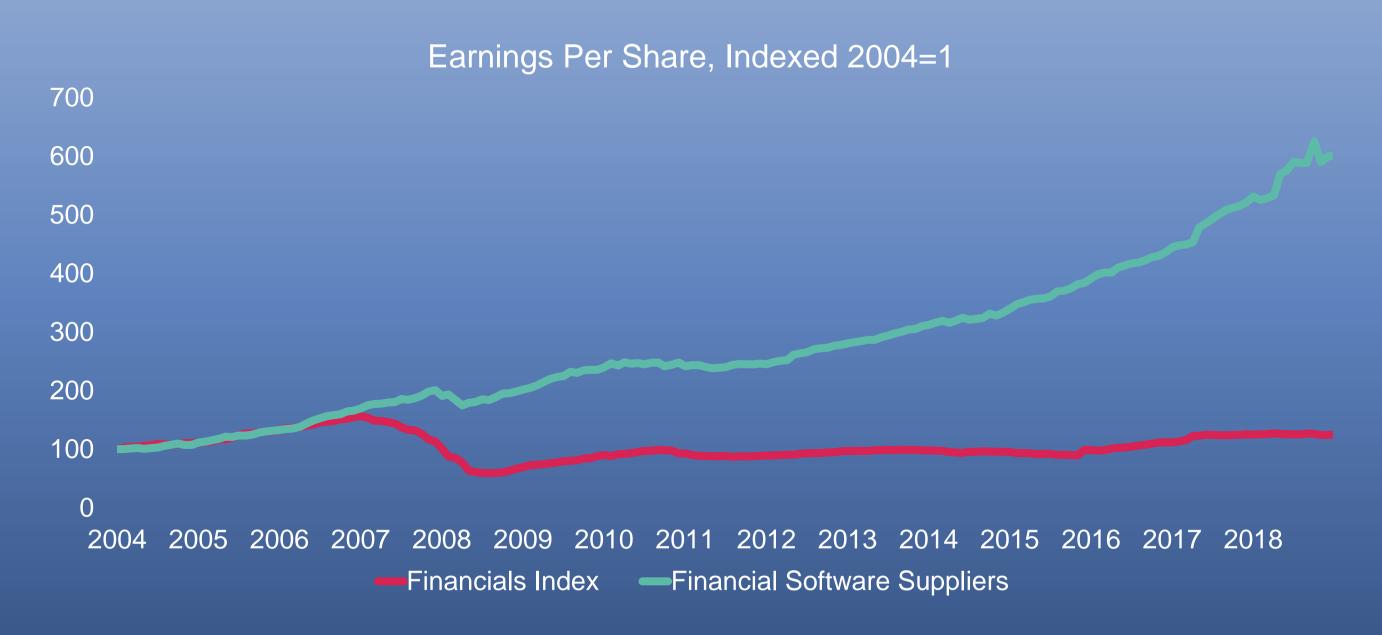

## Fewer clerks, more professionals

## Tech substitution in high labour cost markets

2004 2005 2006 2007 2008 2009 2010 2011 2012 2013 2014 2015 2016 2017 2018