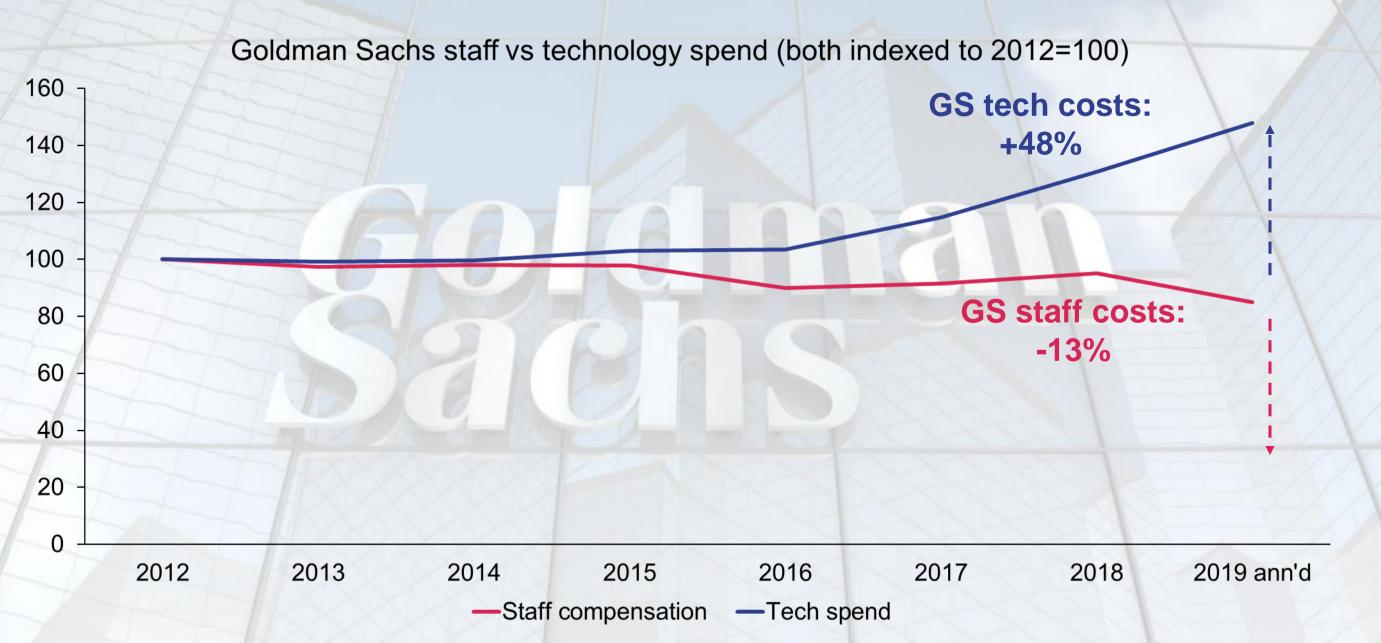

## Tech substitution in high labour cost markets

2004 2005 2006 2007 2008 2009 2010 2011 2012 2013 2014 2015 2016 2017 2018