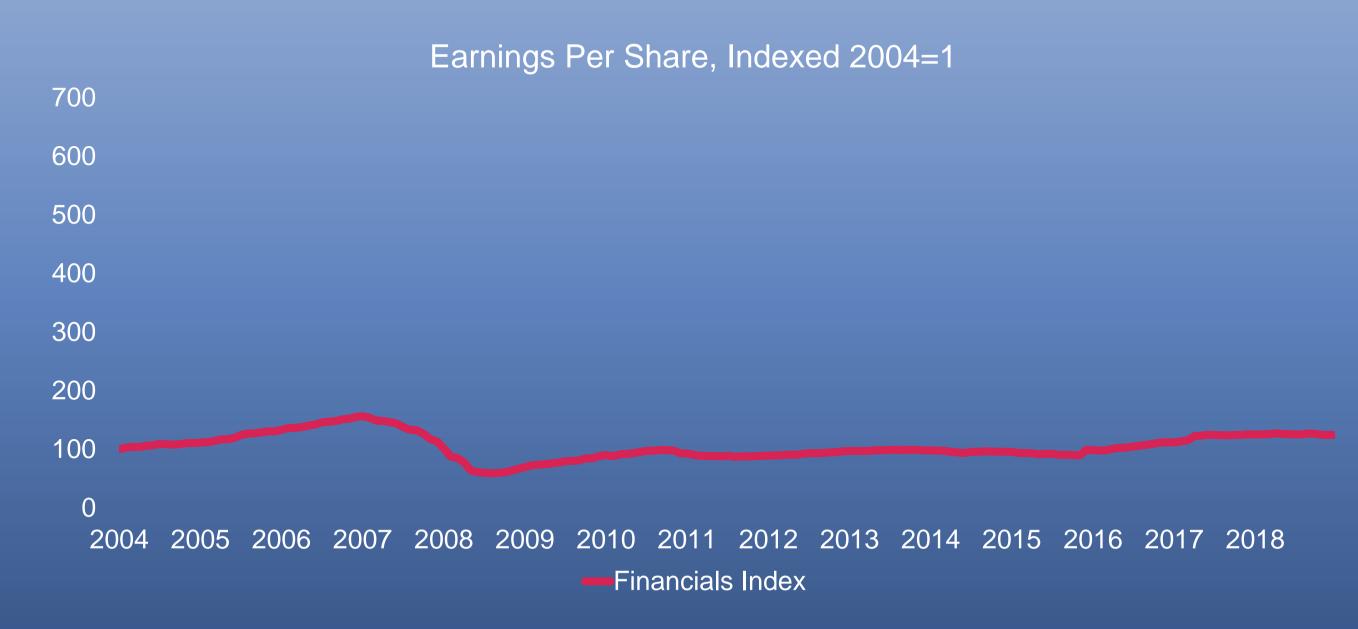

## Fewer clerks, more professionals

## Tech substitution in high labour cost markets

2004 2005 2006 2007 2008 2009 2010 2011 2012 2013 2014 2015 2016 2017 2018