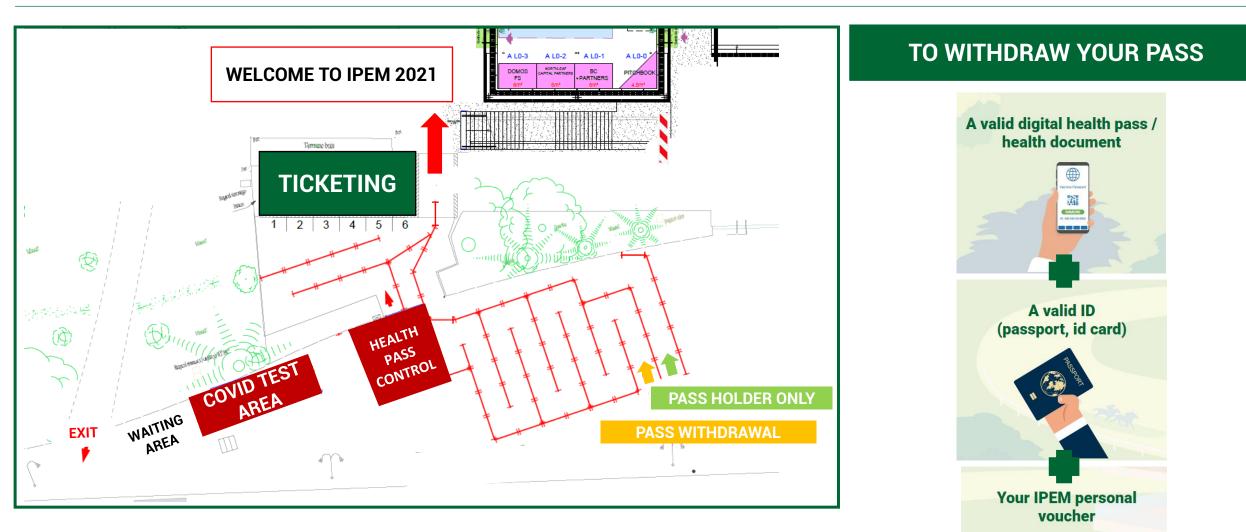

## **GETTING YOUR PASS**

#### HOW TO GET YOUR VOUCHER:

- Click on <a href="https://lc2021.europ-events.com/myVoucher/">https://lc2021.europ-events.com/myVoucher/</a> and print it
- OR go on <u>MyIPEM</u> to download it: My visit > My voucher
- Need your MyIPEM ID and password, contact: <u>myipem@ipem-market.com</u>

> in French or English

Failure to produce these documents, people will be invited to be tested on site (antigenic test for immediate reading). The testing area will be open during the two days of event, from 8am to 10pm, and located at the main entrance. People refusing to test will not be allowed to participate to IPEM 2021. For French people, make sure to have your "Carte Vitale" to get free test. For non-French, the test will cost 25€.