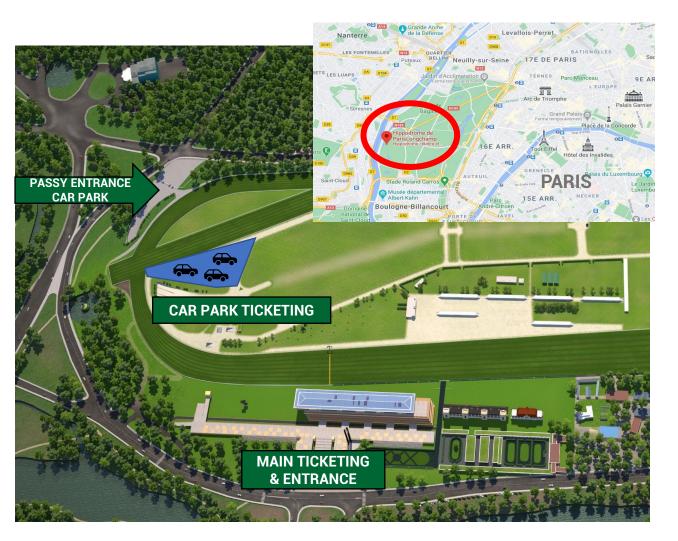

## **GETTING TO IPEM**

## **ADDRESS / TRANSPORTATION**

> Hippodrome de Longchamp,2 route des Tribunes, 75016 Paris

To **order a taxi** to or from Longchamp, please use the <u>IPEM</u> priority line : 01 41 27 66 73 and communicate the following codes to the operator : <u>PC4002 / IPEM</u>

**Free Car Park** – You will be asked for your health pass before accessing the car park ticketing. If you do not have it, please go first to the main entrance where there is a COVID test area at your disposal.