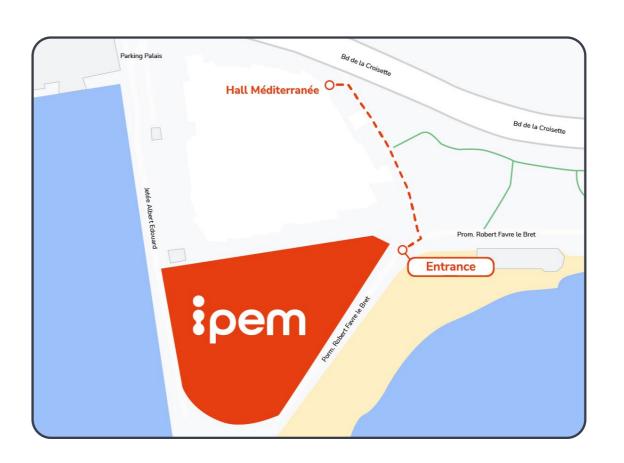

### **COLLECT YOUR WRISTBAND**

4 PM - 9:30 PM

Go to the **Hall Méditerranée**, around the corner from the IPEM entrance, and show your **printed Pass**. After we scan it for the first time, you will receive your Wristband. Wear it throughout the event to access every IPEM venue.