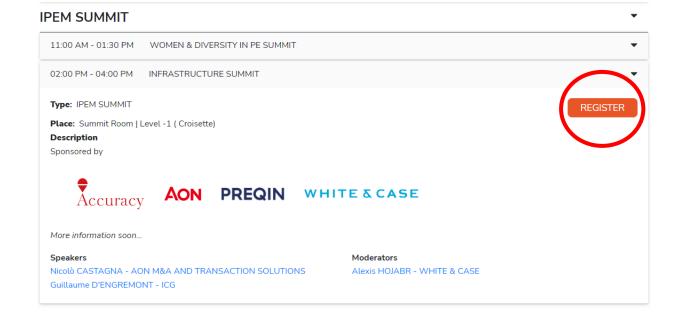

#### **INFRASTRUCTURE SUMMIT**

January 24th, 2023 | 2 PM - 4 PM Summit Room | Level -1 (Croisette)

Sponsored by

# INFRASTRUCTURE Summit

PRELIMINARY AGENDA: January 24th, 2023, 2 PM to 4 PM

2 PM **2022** in Perspective

Alex Murray
VP, Research Insights
PREQIN

2:10 PM Outlook on Infrastructure

- Why this crisis isn't like the last.
- Fundraising expectations.
- Outlook on how assets will perform.

#### WANT TO ATTEND THE INFRASTRUCTURE SUMMIT?

#### Register on your MyIPEM account